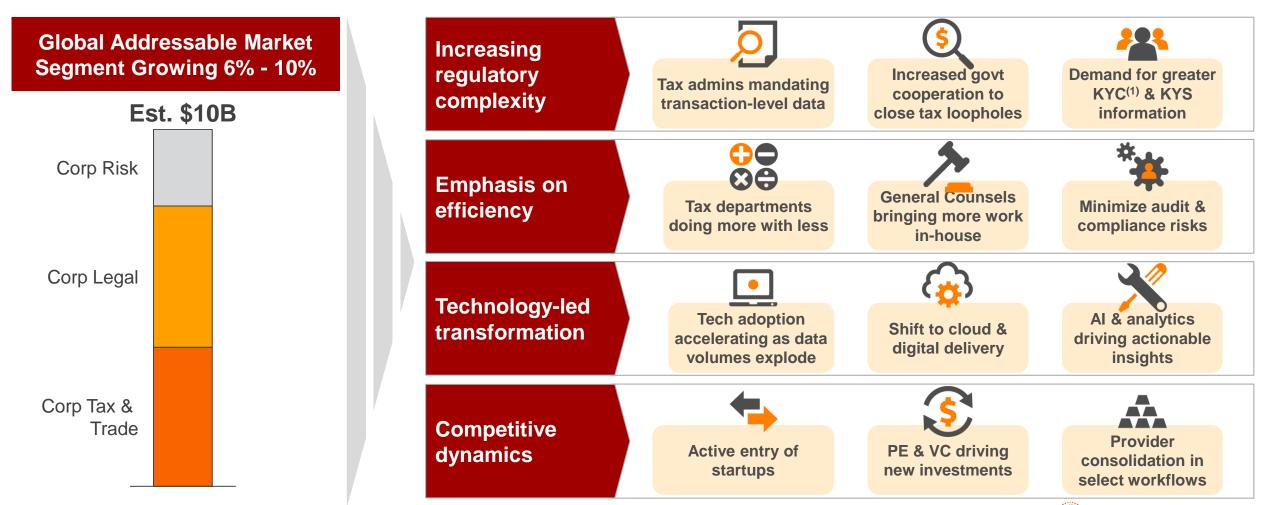

### Corporates **Key Highlights**

**Attractive End Market Segments** 

Est. \$10B global market segment

Est. 6% - 10% market segment growth

Historically stable, recession-resistant

**Strong Prevailing Tailwinds in Our Market Segments Play to Our Strengths & Contribute to Growth** 

### Market Trends - Prevailing Tailwinds Provide <u>New</u> Growth Opportunities

Demand for TR's advanced, trusted & branded "how-to" products is increasing Deep, long-term customer relationships provide advantaged position

(1) KYC: Know Your Customer; KYS: Know Your Supplier