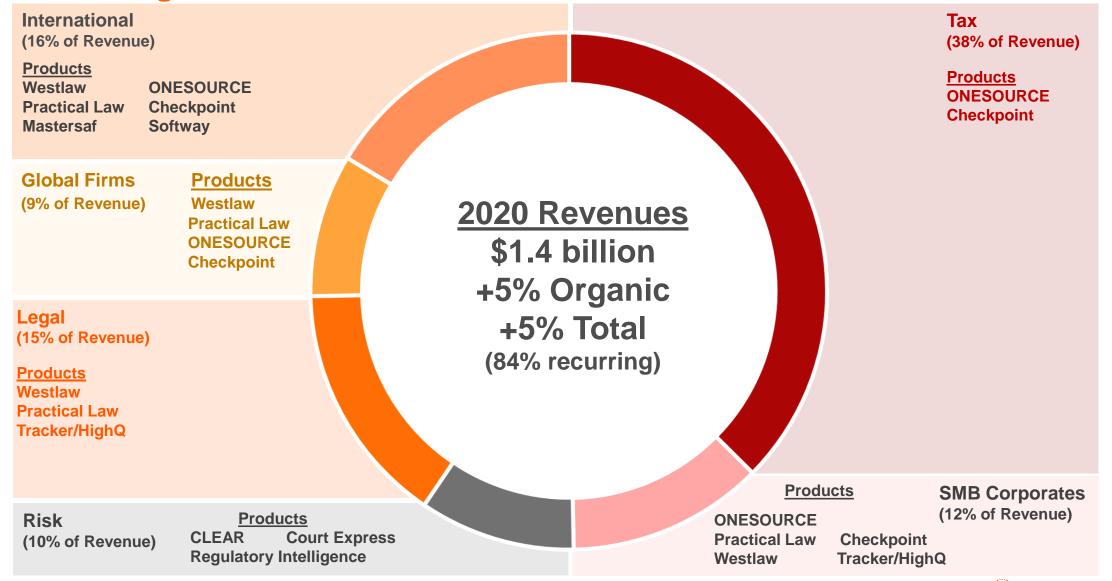

### Corporates Customer Segments

### **Corporates – Tax Products Strong Positions, High Retention, High Recurring Revenues**