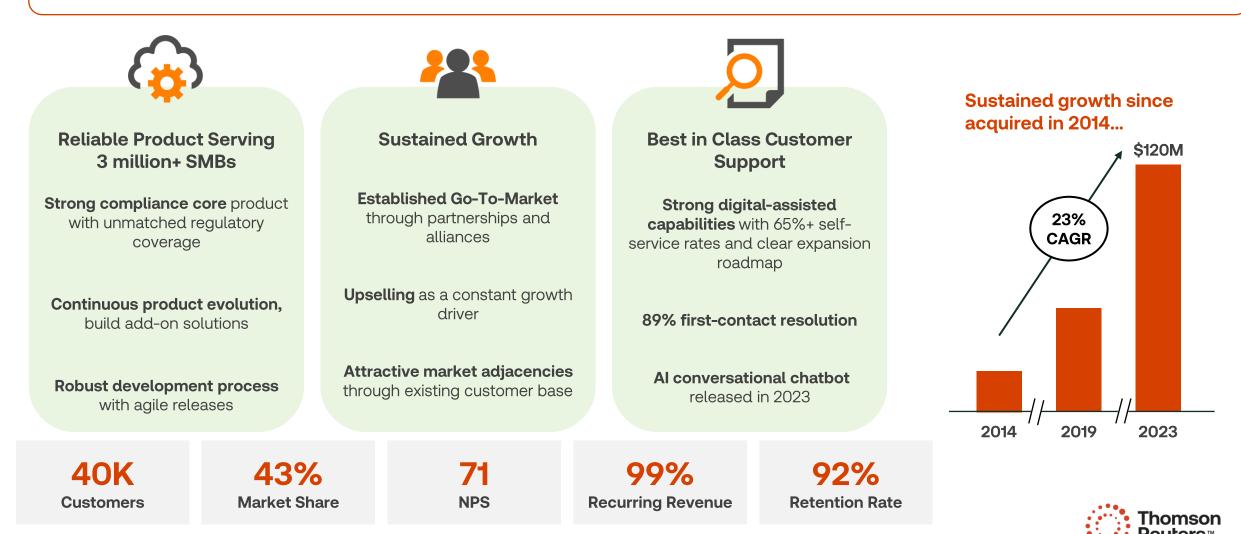

## Key Highlights

International markets offer growth potential and new opportunities

88% Recurring Revenue and 93% Retention Rate

Sustainable growth from leading local market positions i.e., Dominio in Brazil