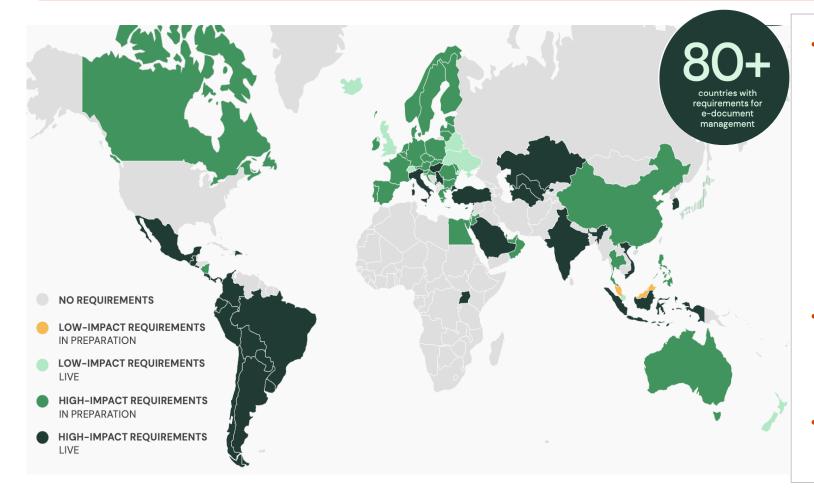

#### Pagero's revenue primarily stems from international markets, accounting for over 90% of its total revenue

- Global regulatory changes will open a unique period of growth for e-invoicing adoption, particularly in International markets:
  - E-invoicing and digital tax reporting is being rapidly mandated by 80+ tax authorities globally to reduce indirect tax fraud
  - Countries transitioning to real-time CTC models are adding to the compliance burden for corporations
- A comprehensive indirect tax compliance suite unlocks a long runway for growth, particularly, in markets with high impact regulatory requirements
- Smart Business Network links 90,000 customers with 14 million connected companies