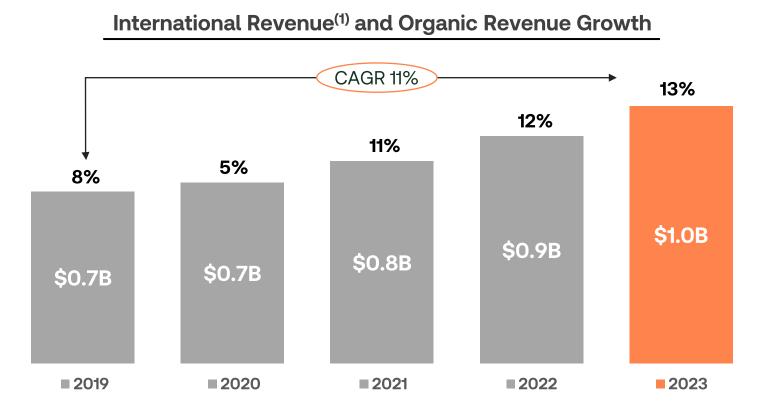

#### International Revenue Growth has Accelerated

#### International has increased from 15% to 18% of Big 3 revenue since 2019

(1) Revenue figures are presented on an organic, constant currency basis