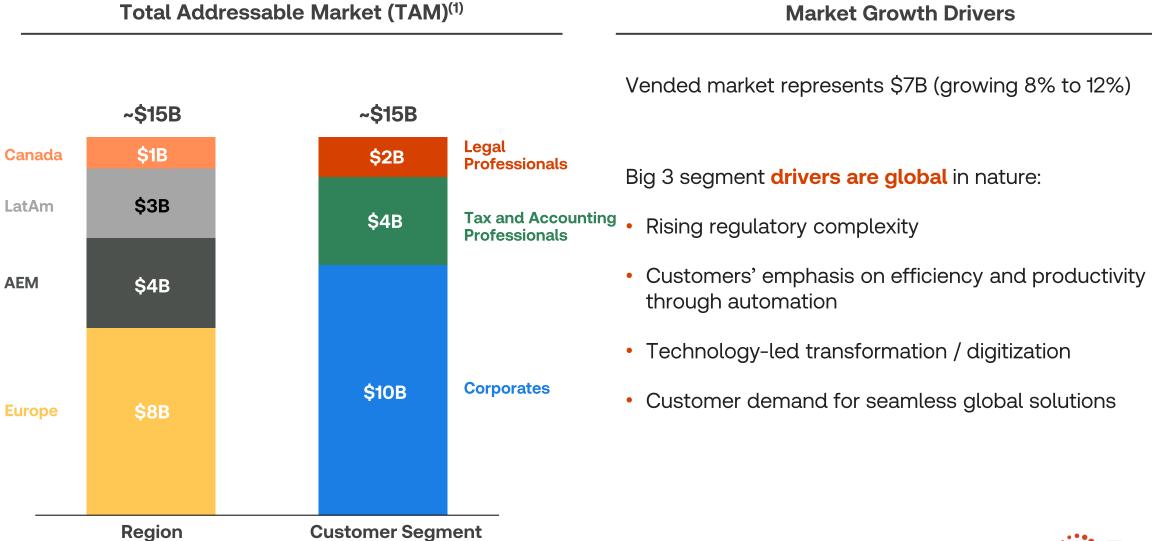

## Large and Growing Market Opportunity

(1) Market segment size and growth rates based on TRI internal estimates. International TAMs are included within Big 3