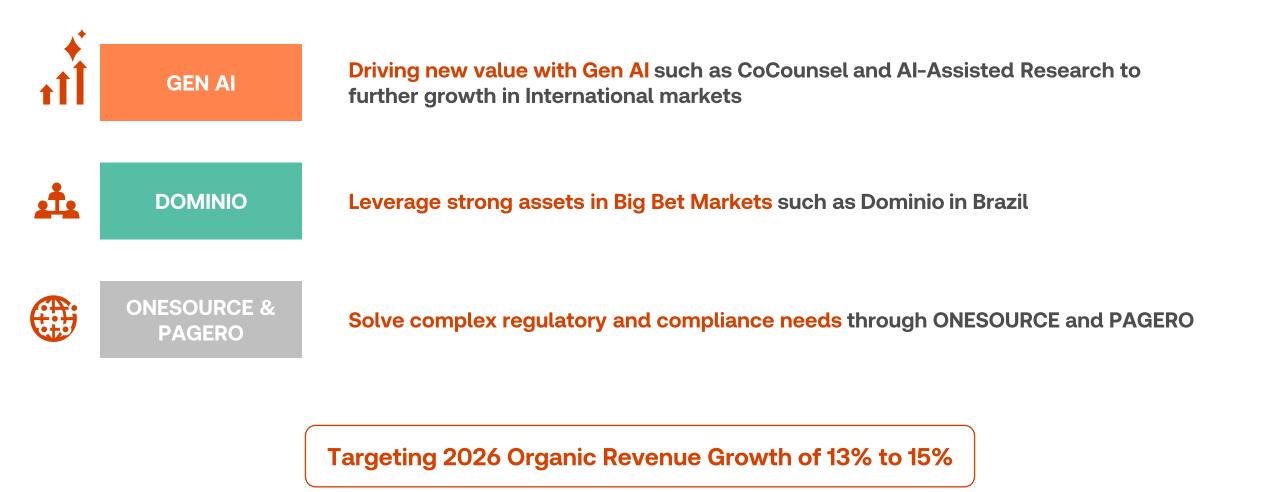

## Key Growth Driver: Bringing Gen AI to our International Markets

## Key Growth Driver: Dominio

Dominio is a leading provider of accounting software in Brazil, a market with significant tax complexity Brazil's tax professional market continues to offer runway

## Key Growth Driver: Pagero

#### **Key Growth Drivers**