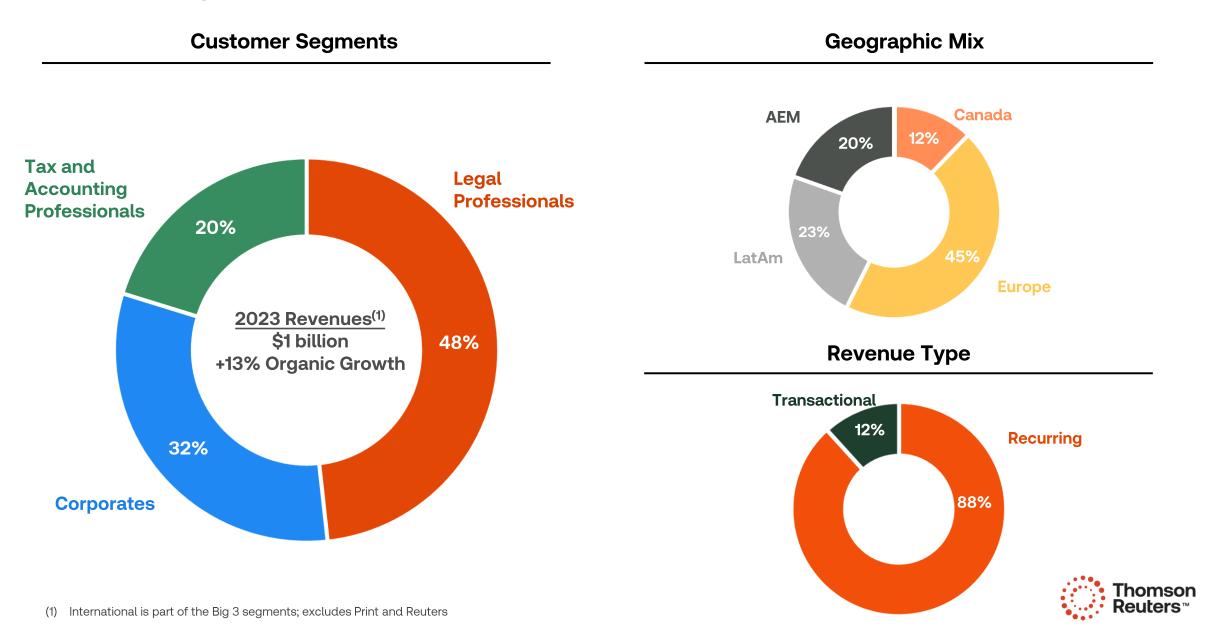

#### **Revenue Composition**

#### International has increased from 15% to 18% of Big 3 revenue since 2019

(1) Revenue figures are presented on an organic, constant currency basis